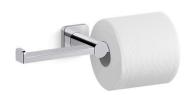

# Parallel® Double toilet paper holder K-21897

### **Features**

- Holds two rolls of toilet paper.
- Coordinates with other products in the Parallel collection.