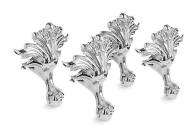

## **Features**

- Set of four.
- For use with K-21000 series Artifacts™ freestanding baths.
- Available in finishes to match your Artifacts<sup>™</sup> freestanding bath.

## Material

Cast brass construction for durability and reliability.

#### **Available Colors/Finishes**

Color tiles intended for reference only.

**Color Code Description** CP **Polished Chrome** 

Iron Black

**Artifacts**<sup>™</sup> ball-and-claw feet K-204