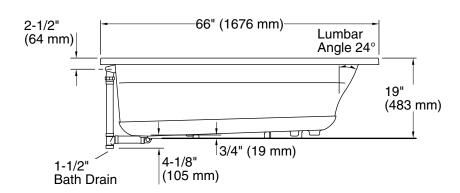

### **Technical Information**

All product dimensions are nominal.

Installation: Drop-in Drain location: End

Basin area, bottom: 50-3/8" x 19-5/8" (1280 mm x 498 mm)
Basin area, top: 57-5/16" x 24-1/16" (1456 mm x 611 mm)

Weight: 66 lbs (29.9 kg)

Minimum floor load: 44 lbs/ft² (214.8 kg/m²)
Water depth: 15-5/16" (389 mm)
Water capacity: 66 gal (249.8 L)

Cutout: Drop-in, 64-1/2" x 30-1/2" (1638 mm x

775 mm)

Minimum flat for door: 2-3/16" (55 mm)

### **Notes**

Measure your actual product for rough-in details. Install this product according to the installation instructions.

The hot water supply should be 70% of the capacity of the bath or greater. Installations will vary.