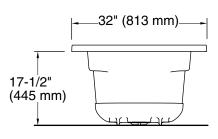

### **Technical Information**

All product dimensions are nominal.

Installation: Drop-in Drain location: End

Basin area, bottom: 50-3/8" x 19-5/8" (1280 mm x 498 mm)
Basin area, top: 57-5/16" x 24-1/16" (1456 mm x 611 mm)

Weight: 66 lbs (29.9 kg)

Minimum floor load: 44 lbs/ft² (214.8 kg/m²)
Water depth: 15-5/16" (389 mm)
Water capacity: 66 gal (249.8 L)

Cutout: Drop-in, 64-1/2" x 30-1/2" (1638 mm x

775 mm)

Minimum flat for door: 2-3/16" (55 mm)