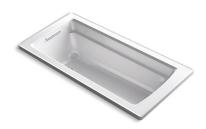

Archer® 5.5' Bath **K-1948** 

### **Features**

- Comfort Depth® design offers a convenient 19" step-over height while retaining the same depth as a standard 21" bath.
- Molded lumbar support offers extra comfort while bathing.
- Slotted overflow allows for deep soaking.
- Textured bottom surface.
- Reversible drain.
- Coordinates with other products in the Archer collection.

### Material

Acrylic.

## Installation

Drop-in.