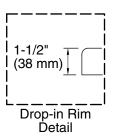

## Installation

Drop-in.

### **Technical Information**

All product dimensions are nominal.

Installation: Drop-in Drain location: End

Basin area, bottom: 50-3/8" x 19-5/8" (1280 mm x 498 mm)
Basin area, top: 57-5/16" x 24-1/16" (1456 mm x 611 mm)