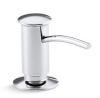

### **Features**

- Holds up to 16 ounces of soap or lotion; refillable from top.
- Solid-brass construction.
- May be installed in predrilled sink holes, or surfaces up to 2 inches thick.
- Clamshell packed.
- Coordinates with contemporary-style faucets.

### **Available Colors/Finishes**

Color tiles intended for reference only.

| Color | Code | Description              |
|-------|------|--------------------------|
|       | CP   | Polished Chrome          |
|       | SN   | Vibrant® Polished Nickel |
|       | G    | Brushed Chrome           |
|       | BN   | Vibrant® Brushed Nickel  |
|       | VS   | Vibrant® Stainless       |
|       | BV   | Vibrant® Brushed Bronze  |