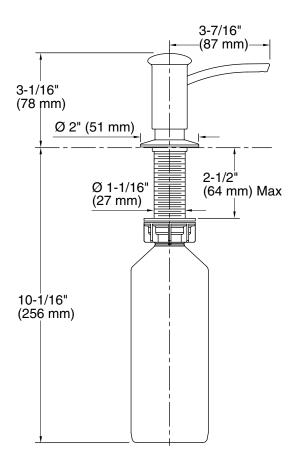

# **Technical Information**

All product dimensions are nominal.

Material:

Brass