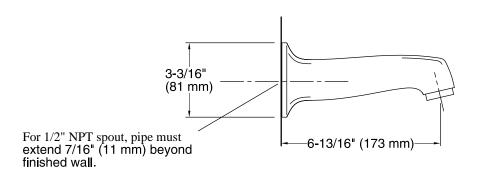

#### **Features**

- 6-13/16" nondiverter spout with 1/2" NPT connection.
- Coordinates with Margaux faucets, accessories, and showering components to complete your bathroom.

### **Technical Information**

All product dimensions are nominal.