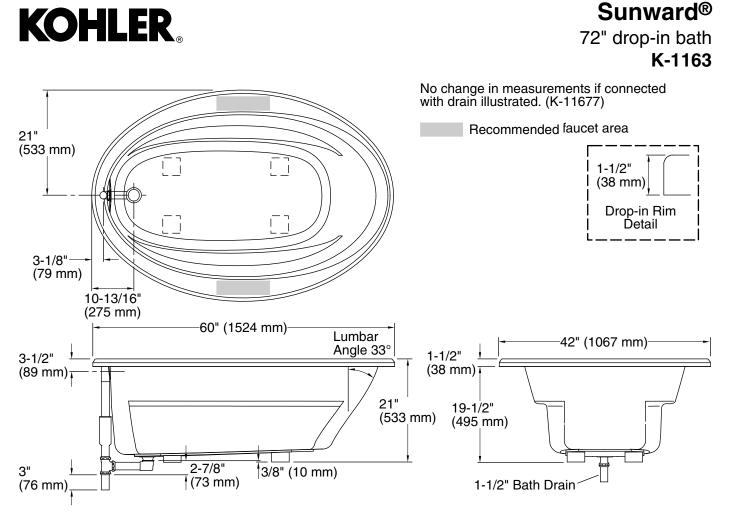

# Sunward® 72" drop-in bath K-1163

# **Technical Information**

| All product dimensions are nominal. |                                        |  |  |
|-------------------------------------|----------------------------------------|--|--|
| Installation:                       | Drop-in                                |  |  |
| Drain location:                     | End                                    |  |  |
| Basin area, bottom:                 | 43" x 21-9/16" (1092 mm x 548 mm)      |  |  |
| Basin area, top:                    | 53-1/2" x 32-1/8" (1359 mm x 816 mm)   |  |  |
| Weight:                             | 75 lbs (34 kg)                         |  |  |
| Minimum floor load:                 | 33 lbs/ft² (161.1 kg/m²)               |  |  |
| Water depth:                        | 15" (381 mm)                           |  |  |
| Water capacity:                     | 57 gal (215.8 L)                       |  |  |
| Template:                           | Drop-in, 1042556-7, required, included |  |  |