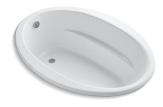

## Features

- Oval shape creates a graceful and spacious bathing experience.
- Molded lumbar support and armrests offer extra comfort while bathing.
- End drain.
- Under-mountable
- Textured bottom surface.

# Sunward® 72" drop-in bath K-1163