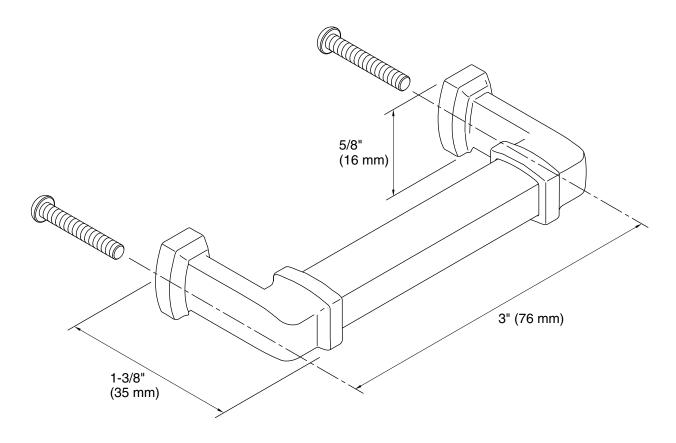

3" drawer pull **K-11426** 

# **Technical Information**

All product dimensions are nominal.

Material: Metal