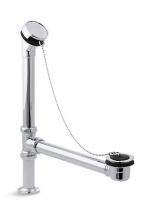

# Antique™ Chain and Rubber Stopper Bath Drain K-106

#### **Features**

- Includes brass tee and pipe.
- Through-the-floor installation.
- For use with K-100 Birthday Bath®.

# Material

Solid-brass construction for durability and reliability.